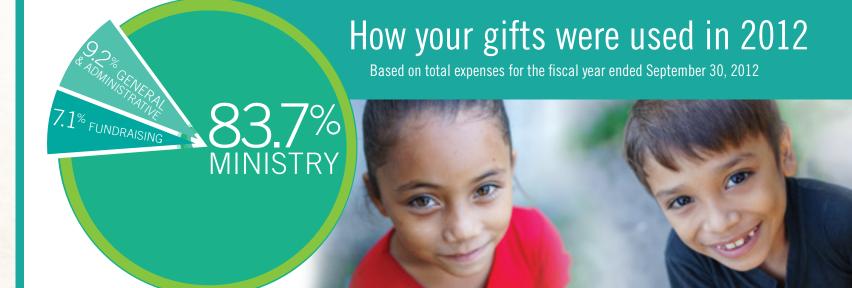

# **Schedule of Functional Expenses (Condensed)**

Year Ended September 30, 2012

| Pro                           | Program Services |                             | Supporting Services        |              |                |  |
|-------------------------------|------------------|-----------------------------|----------------------------|--------------|----------------|--|
|                               | Total            | General &<br>Administrative | Promotion &<br>Development | Total        | Total Expenses |  |
| Direct payments and           |                  |                             |                            |              |                |  |
| assistance to ministries      | \$ 8,815,076     | \$ 34,525                   | \$ 6,000                   | \$ 40,525    | \$ 8,855,601   |  |
| Salaries and labor            | 1,460,075        | 462,438                     | 475,627                    | 938,065      | 2,398,140      |  |
| Payroll taxes                 | 75,914           | 30,504                      | 27,813                     | 58,317       | 134,231        |  |
| Benefits                      | 185,746          | 77,762                      | 65,960                     | 143,722      | 329,468        |  |
| Travel and entertainment      | 741,666          | 34,165                      | 104,676                    | 138,841      | 880,507        |  |
| Informational materials       | 30               | 54,477                      | 2,956                      | 57,433       | 57,463         |  |
| Printing and publications     | 21,404           | _                           | 10,182                     | 10,182       | 31,586         |  |
| Conference and education      | 6,977            | 764                         | 2,100                      | 2,864        | 9,841          |  |
| Promotion and advertising     | 469              | 268                         | 70,249                     | 70,517       | 70,986         |  |
| Computer services             | 215,759          | 89,116                      | 24,221                     | 113,337      | 329,096        |  |
| Telephone                     | 37,132           | 14,927                      | 5,392                      | 20,319       | 57,451         |  |
| Postage                       | 193,377          | 119,475                     | 19,463                     | 138,938      | 332,315        |  |
| Supplies and materials        | 139,169          | 20,391                      | 58,952                     | 79,343       | 218,512        |  |
| Building rent and maintenance | 91,836           | 41,358                      | 50,634                     | 91,992       | 183,828        |  |
| Depreciation and amortization | 87,236           | 128,694                     | 41,162                     | 169,856      | 257,092        |  |
| Insurance                     | 3,406            | 11,154                      | 1,182                      | 12,336       | 15,742         |  |
| Professional and other fees   | 256,462          | 35,116                      | 210,796                    | 245,912      | 502,374        |  |
| Legal                         | 17,897           | 564                         | _                          | 564          | 18,461         |  |
| Finance and accounting        | 8,367            | 177,496                     | _                          | 177,496      | 185,863        |  |
| Bank fees                     | 2,240            | 187,998                     | 177                        | 188,175      | 190,415        |  |
| Other                         |                  |                             | 1,244                      | 1,244        | 1,244          |  |
|                               | 12,360,238       | 1,521,192                   | 1,178,786                  | 2,699,978    | 15,060,216     |  |
| Less Bethesda subsidy         |                  | (167,704))                  | (132,296)                  | (300,000)    | (300,000)      |  |
|                               | \$ 12,360,238    | \$ 1,353,488                | \$ 1,046,490               | \$ 2,399,978 | \$ 14,760,216  |  |